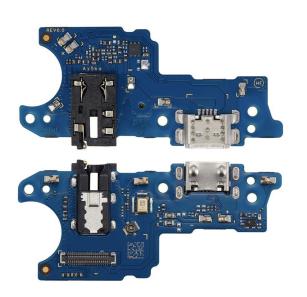

### Samsung A03 Original Charging Flex

Read More

SKU:

**Price:** ₹90.00

Stock: instock

**Categories:** ORIGNAL CHARGING FLEX

### **Product Description**

Replace your broken or damaged or Charging Connector Flex PCB Board with the brand new replacement Charging Connector Flex PCB Board for This modal. \*Manufactured using high quality and excellent durable materials. \*Perfect replacement for the original Charging Connector Flex PCB Board.