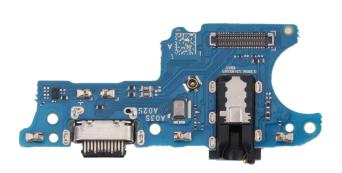

### Samsung A03s Original Charging Flex

Read More

SKU:

Price: ₹95.00 Stock: instock

**Categories:** ORIGNAL CHARGING FLEX

### **Product Description**

Replace your broken or damaged or Charging Connector Flex PCB Board with the

brand new replacement Charging Connector Flex PCB Board for This modal. \*Manufactured using high quality and excellent durable materials. \*Perfect replacement for the original Charging Connector Flex PCB Board.