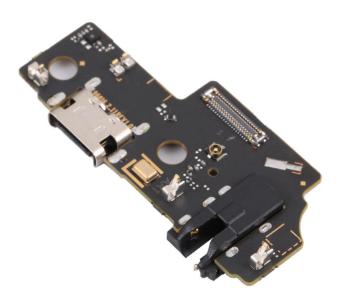

### Samsung A04 Original Charging Flex

**Read More** 

SKU:

Price: ₹90.00 Stock: instock

Categories: ORIGNAL CHARGING FLEX

### **Product Description**

Replace your broken or damaged or Charging Connector Flex PCB Board with the brand new replacement Charging Connector Flex PCB Board for This modal. \*Manufactured using high quality and excellent durable materials. \*Perfect replacement for the original Charging Connector Flex PCB Board.