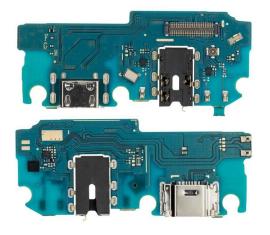

### Samsung A02 Original Charging Flex

Read More

SKU:

**Price:** ₹80.00

**Stock:** instock

Categories: ORIGNAL CHARGING FLEX

### **Product Description**

Replace your broken or damaged or Charging Connector Flex PCB Board with the brand new replacement Charging Connector Flex PCB Board for This modal. \*Manufactured using high quality and excellent durable materials. \*Perfect